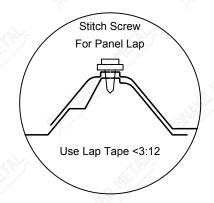

#### **SPARTAN**

FASTENERS: EXPOSED

COVERAGE: 36"

MINIMUM PITCH: 2.5:12

MINIMUM LENGTH: 33"

MAXIMUM LENGTH: 40'

MATERIAL THICKNESS: 29G

FINISH: 40 YEAR SMP