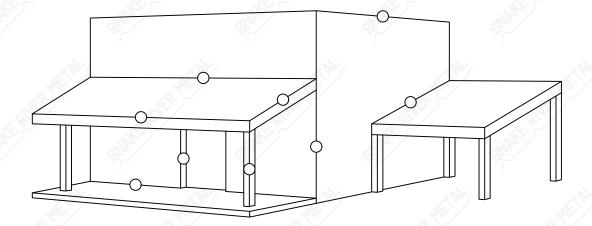

# Leanto Building Geometry

( Click On Circle That Best Matches Trim Location )

Transition Building Geometry On Next Page

# **Transition Building Geometry**

( Click On Circle That Best Matches Trim Location )