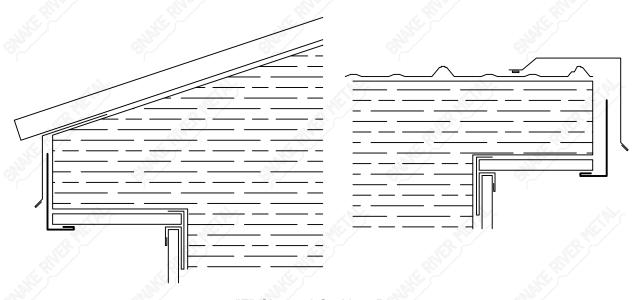

# Mini Eave - Spartan

Modified Eave On Next Page

### Modified Eave - Spartan

 $\alpha\colon \mathsf{Specify}\ \mathsf{Pitch}\ \mathsf{Of}\ \mathsf{Roof}$ 

Fascia On Next Page