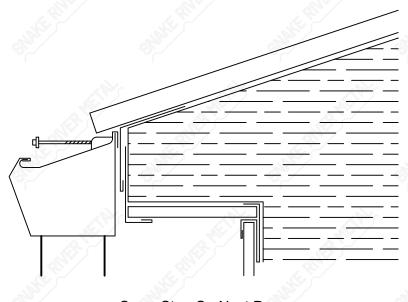

Spartan



#### Mini Gable





Modified Gable On Next Page



# Modified Gable - Spartan



#### Modified Gable





Swept Wing Gable On Next Page



### Swept Wing Gable - Spartan







Fascia On Next Page



#### Fascia - Spartan





"F" Channel On Next Page



### "F" Channel - Spartan







"F" Channel Continued On Next Page



# "F" Channel - Spartan









Mini Eave On Next Page



# Mini Eave - Spartan









Modified Eave On Next Page



### Modified Eave - Spartan





 $\alpha\colon \mathsf{Specify}\ \mathsf{Pitch}\ \mathsf{Of}\ \mathsf{Roof}$ 



Fascia On Next Page



#### Fascia - Spartan





"F" Channel On Next Page



### "F" Channel - Spartan









# "F" Channel - Spartan









# Gutter - Spartan







Down Spout On Next Page



# Down Spout - Spartan







Snow Stop On Next Page



### Snow Stop - Spartan









# W-Valley - Spartan





 $\alpha \colon \mathsf{Specify} \mathsf{\ Pitch\ } \mathsf{Of\ } \mathsf{Roof}$ 



Chimney On Next Page



#### **Chimney Penetration**



#### **Most Chimney's Include:**

**Upper Chimney** 

**Endwall** 

Sidewall

1 Inside Foam Closure

1 Outside Foam Closure

Upper Chimney On Next Page



#### Upper Chimney - Spartan





α: Specify Pitch Of Roof



Endwall On Next Page



# Endwall - Spartan





 $\alpha \colon \mathsf{Specify} \mathsf{\ Pitch\ } \mathsf{Of\ } \mathsf{Roof}$ 



Sidewall On Next Page



# Sidewall - Spartan







Transition On Next Page



# Transition - Spartan





α: Specify Pitch Of Roof



Gambrel On Next Page



# Gambrel - Spartan





α: Specify Pitch Of Roof



High Eav