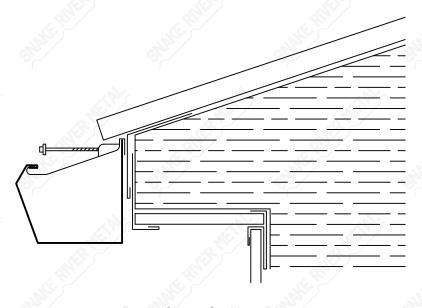

Spartan







Mini Gable On Next Page



# Mini Gable - Spartan



#### Mini Gable





Modified Gable On Next Page



# Modified Gable - Spartan



#### Modified Gable





Swept Wing Gable On Next Page



### Swept Wing Gable - Spartan







Fascia On Next Page



#### Fascia - Spartan





"F" Channel On Next Page



### "F" Channel - Spartan







"F" Channel Continued On Next Page



# "F" Channel - Spartan









Mini Eave On Next Page



# Mini Eave - Spartan









Modified Eave On Next Page



### Modified Eave - Spartan





 $\alpha\colon \mathsf{Specify}\ \mathsf{Pitch}\ \mathsf{Of}\ \mathsf{Roof}$ 



Fascia On Next Page



#### Fascia - Spartan





"F" Channel On Next Page



### "F" Channel - Spartan









# "F" Channel - Spartan









# Gutter - Spartan







Down Spout On Next Page



# Down Spout - Spartan







Snow Stop On Next Page



### Snow Stop - Spartan









# W-Valley - Spartan





 $\alpha \colon \mathsf{Specify} \mathsf{\ Pitch\ } \mathsf{Of\ } \mathsf{Roof}$ 



Chimney On Next Page



#### **Chimney Penetration**



#### **Most Chimney's Include:**

**Upper Chimney** 

**Endwall** 

Sidewall

1 Inside Foam Closure

1 Outside Foam Closure

Upper Chimney On Next Page



#### Upper Chimney - Spartan





α: Specify Pitch Of Roof



Endwall On Next Page



# Endwall - Spartan





 $\alpha \colon \mathsf{Specify} \mathsf{\ Pitch\ } \mathsf{Of\ } \mathsf{Roof}$ 



Sidewall On Next Page



# Sidewall - Spartan







Transition On Next Page



# Transition - Spartan





α: Specify Pitch Of Roof



Gambrel On Next Page



# Ga