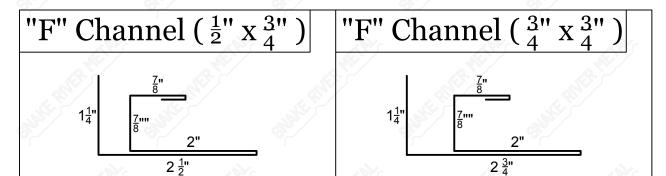

### "F" Channel - Spartan

"F" Channel Continued On Next Page

# "F" Channel - Spartan

Mini Eave On Next Page