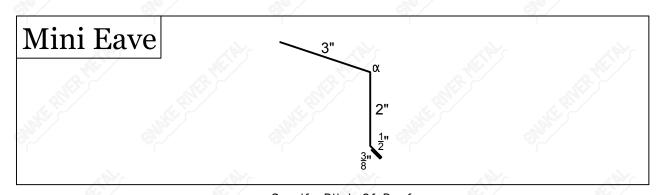

# "F" Channel - Spartan

Mini Eave On Next Page

# Mini Eave - Spartan

Modified Eave On Next Page