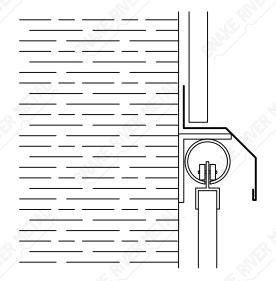

" Channel - Spartan





Gutter "C" On Next Page



## Gutter "C" - Spartan



#### Gutter "C"





Door Jamb Wrap On Next Page



#### Door Jamb Wrap - Spartan





Brick Moulding On Next Page



#### Brick Moulding - Spartan



#### Brick Moulding





Base On Next Page



### Base - Spartan



## 



Hugger Base On Next Page



## Hugger Base - Spartan







Offset Hugger Base On Next Page



#### Offset Hugger Base - Spartan







Elevated Wall Base On Next Page



#### Elevated Wall Base - Spartan



#### Elevated Wall Base





Soffit Wall Base On Next Page



#### Soffit Wall Base - Spartan







Zee Transition On Next Page



#### Zee Transition - Spartan



## Zee Transition 2" 7" 1" 4" 3" 4"



Barn Door Track Cover On Next Page



#### Barn Door Track Cover



# Track Cover



Post Wrap - 1 Piece On Next Page



#### Post Wrap - 1 Piece







Post Wrap - 2 Piece On Next Page



### Post Wrap - 2 Piece







Parapet Cap On Next Page



#### Parapet Cap