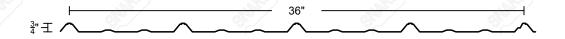

#### **SPARTAN**

FASTENERS: EXPOSED

COVERAGE: 36"

MINIMUM PITCH: 2.5:12

MINIMUM LENGTH: 33"

MAXIMUM LENGTH: 40'

MATERIAL THICKNESS: 29G

FINISH: 40 YEAR SMP