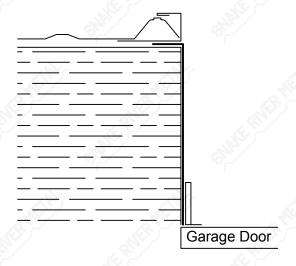

e



# Endwall - Spartan





 $\alpha \colon \mathsf{Specify} \mathsf{\ Pitch\ } \mathsf{Of\ } \mathsf{Roof}$ 



Sidewall On Next Page



# Sidewall - Spartan







Transition On Next Page



# Transition - Spartan





α: Specify Pitch Of Roof



Gambrel On Next Page



# Gambrel - Spartan





α: Specify Pitch Of Roof



High Eave On Next Page



### High Eave - Spartan



# High Eave

α: Specify Pitch Of Roof



Outside Corner On Next Page



## Outside Corner - Spartan



#### Outside Corner





Inside Corner On Next Page



#### Inside Corner - Spartan



## Inside Corner 4" 4" 4" 4"



"C" Channel On Next Page



## "C" Channel - Spartan





Gutter "C" On Next Page



## Gutter "C" - Spartan



#### Gutter "C"





Door Jamb Wrap On Next Page



#### Door Jamb Wrap - Spartan





Brick Moulding On Next Page



#### Brick Moulding - Spartan



#### Brick Moulding





Base On Next Page



### Base - Spartan



## 



Hugger Base On Next Page



## Hugger Base - Spartan







Offset Hugger Base On Next Page



#### Offset Hugger Base - Spartan







Elevated Wall Base On Next Page



#### Elevated Wall Base - Spartan



#### Elevated Wall Base





Soffit Wall Base On Next Page



#### Soffit Wall Base - Spartan







Zee Transition On Next Page



#### Zee Transition - Spartan



## Zee Transition 2" 7" 1" 4" 3" 4"



Barn Door Track Cover On Next Page



#### Barn Door Track Cover



# Track Cover



Post Wrap - 1 Piece On Next Page



#### Post Wrap - 1 Piece







Post Wrap - 2 Piece On Next Page



### Post Wrap - 2 Piece







Parapet Cap On Next Page