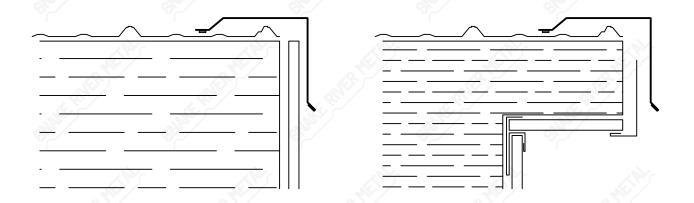

### High Eave - Spartan

# High Eave

α: Specify Pitch Of Roof

Outside Corner On Next Page