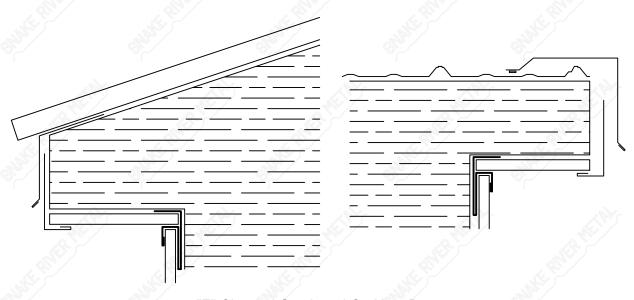

# Mini Eave - Spartan

Modified Eave On Next Page

### Modified Eave - Spartan

 $\alpha\colon \mathsf{Specify}\ \mathsf{Pitch}\ \mathsf{Of}\ \mathsf{Roof}$ 

Fascia On Next Page