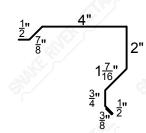

#### Zee Transition - Spartan

## Zee Transition 2" 7" 1" 4" 3" 4"

Barn Door Track Cover On Next Page