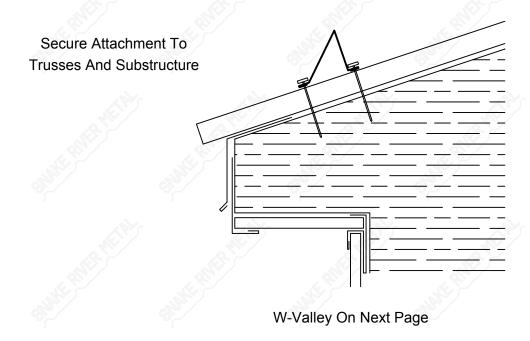

# W-Valley - Spartan

 $\alpha \colon \mathsf{Specify} \mathsf{\ Pitch\ } \mathsf{Of\ } \mathsf{Roof}$ 

Chimney On Next Page