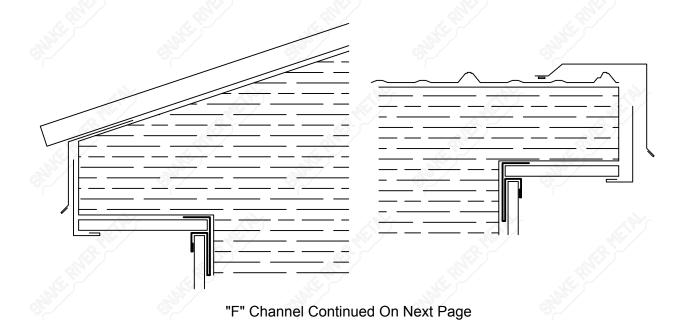

### "F" Channel - Spartan

"F" Channel Continued On Next Page

# "F" Channel - Spartan

Mini Eave On Next Page