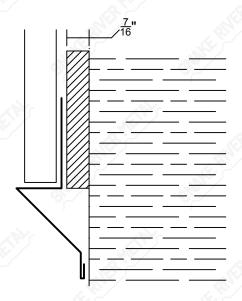

# Gambrel - Spartan





α: Specify Pitch Of Roof



High Eave On Next Page



### High Eave - Spartan



# High Eave

α: Specify Pitch Of Roof



Outside Corner On Next Page



## Outside Corner - Spartan



#### Outside Corner





Inside Corner On Next Page



#### Inside Corner - Spartan



## Inside Corner 4" 4" 4" 4"



"C" Channel On Next Page



## "C" Channel - Spartan





Gutter "C" On Next Page



## Gutter "C" - Spartan



#### Gutter "C"





Door Jamb Wrap On Next Page



#### Door Jamb Wrap - Spartan





Brick Moulding On Next Page



#### Brick Moulding - Spartan



#### Brick Moulding





Base On Next Page



### Base - Spartan



## 



Hugger Base On Next Page



## Hugger Base - Spartan







Offset Hugger Base On Next Page



#### Offset Hugger Base - Spartan







Elevated Wall Base On Next Page



#### Elevated Wall Base - Spartan



#### Elevated Wall Base





Soffit Wall Base On Next Page



#### Soffit Wall Base - Spartan







Zee Transition On Next Page



#### Zee Transition - Spartan



## Zee Transition 2" 7" 1" 4" 3" 4"



Barn Door Track Cover On Next Page



#### Barn Door Track Cover



# Track Cover



Post Wrap - 1 Piece On Next Page



#### Post Wrap - 1 Piece







Post Wrap - 2 Piece On Next Page



### Post Wrap - 2 Piece







Parapet Cap On Next Page



#### Parapet Cap