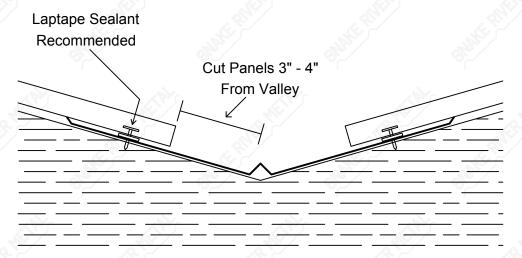

# W-Valley - Spartan

 $\alpha \colon \mathsf{Specify} \mathsf{\ Pitch\ } \mathsf{Of\ } \mathsf{Roof}$ 

Chimney On Next Page