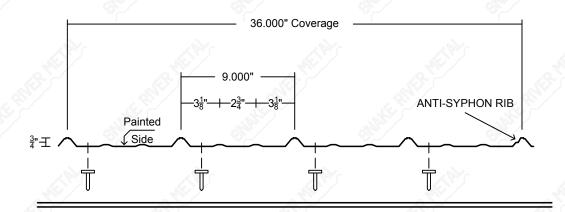

#### **SPARTAN**

FASTENERS: EXPOSED

COVERAGE: 36"

MINIMUM PITCH: 2.5:12

MINIMUM LENGTH: 33"

MAXIMUM LENGTH: 40'

MATERIAL THICKNESS: 29G

FINISH: 40 YEAR SMP