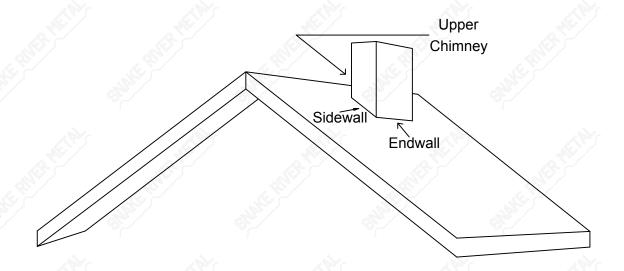

#### **Chimney Penetration**

#### **Most Chimney's Include:**

**Upper Chimney** 

**Endwall** 

Sidewall

1 Inside Foam Closure

1 Outside Foam Closure

Upper Chimney On Next Page