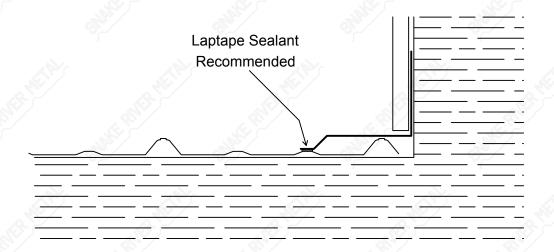

nnel On Next Page



### "F" Channel - Spartan









# "F" Channel - Spartan









# Gutter - Spartan







Down Spout On Next Page



# Down Spout - Spartan







Snow Stop On Next Page



### Snow Stop - Spartan









# W-Valley - Spartan





 $\alpha \colon \mathsf{Specify} \mathsf{\ Pitch\ } \mathsf{Of\ } \mathsf{Roof}$ 



Chimney On Next Page



#### **Chimney Penetration**



#### **Most Chimney's Include:**

**Upper Chimney** 

**Endwall** 

Sidewall

1 Inside Foam Closure

1 Outside Foam Closure

Upper Chimney On Next Page



#### Upper Chimney - Spartan





α: Specify Pitch Of Roof



Endwall On Next Page



# Endwall - Spartan





 $\alpha \colon \mathsf{Specify} \mathsf{\ Pitch\ } \mathsf{Of\ } \mathsf{Roof}$ 



Sidewall On Next Page



# Sidewall - Spartan







Transition On Next Page



# Transition - Spartan





α: Specify Pitch Of Roof



Gambrel On Next Page



# Gambrel - Spartan





α: Specify Pitch Of Roof



High Eave On Next Page



### High Eave - Spartan



# High Eave

α: Specify Pitch Of Roof



Outside Corner On Next Page



## Outside Corner - Spartan



#### Outside Corner





Inside Corner On Next Page



#### Inside Corner - Spartan



## Inside Corner 4" 4" 4" 4"



"C" Channel On Next Page



## "C" Channel - Spartan





Gutter "C" On Next Page



## Gutter "C" - Spartan



#### Gutter "C"





Door Jamb Wrap On Next Page



#### Door Jamb Wrap - Spartan





Brick Moulding On Next Page



#### Brick Moulding - Spartan



#### Brick Moulding





Base On Next Page



### Base - Spartan



## 



Hugger Base On Next Page