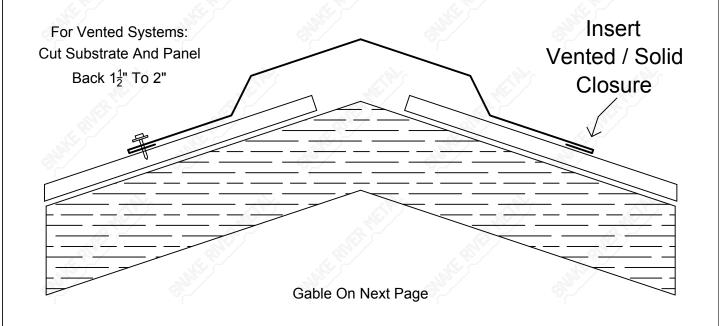

try

( Click On Circle That Best Matches Trim Location )



Single Slope Shed Geometry On Next Page



#### Single Slope Shed Geometry

( Click On Circle That Best Matches Trim Location )



Hip Roof Geometry On Next Page



#### **Hip Roof Geometry**

( Click On Circle That Best Matches Trim Location )



Leanto Building Geometry On Next Page



# Leanto Building Geometry

( Click On Circle That Best Matches Trim Location )



Transition Building Geometry On Next Page



# **Transition Building Geometry**

( Click On Circle That Best Matches Trim Location )





#### Ridge Cap - Spartan





 $\alpha \colon \mathsf{Specify} \mathsf{\ Pitch\ } \mathsf{Of\ } \mathsf{Roof}$ 





#### Hip Ridge - Spartan





 $\alpha \colon \mathsf{Specify} \mathsf{\ Pitch\ } \mathsf{Of\ } \mathsf{Roof}$ 





# Gable - Spartan







Mini Gable On Next Page



# Mini Gable - Spartan



#### Mini Gable





Modified Gable On Next Page



# Modified Gable - Spartan



#### Modified Gable





Swept Wing Gable On Next Page



### Swept Wing Gable - Spartan







Fascia On Next Page



#### Fascia - Spartan





"F" Channel On Next Page



### "F" Channel - Spartan







"F" Channel Continued On Next Page



# "F" Channel - Spartan









Mini Eave On Next Page



# Mini Eave - Spartan









Modified Eave On Next Page



### Modified Eave - Spartan





 $\alpha\colon \mathsf{Specify}\ \mathsf{Pitch}\ \mathsf{Of}\ \mathsf{Roof}$ 



Fascia On Next Page



#### Fascia - Spartan





"F" Channel On Next Page



### "F" Channel - Spartan









# "F" Channel - Spartan









# Gutter -