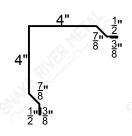

#### Inside Corner - Spartan

## Inside Corner 4" 4" 4" 4"

"C" Channel On Next Page