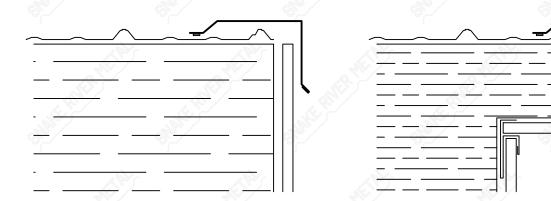

### High Eave - Spartan

# High Eave

α: Specify Pitch Of Roof

Outside Corner On Next Page