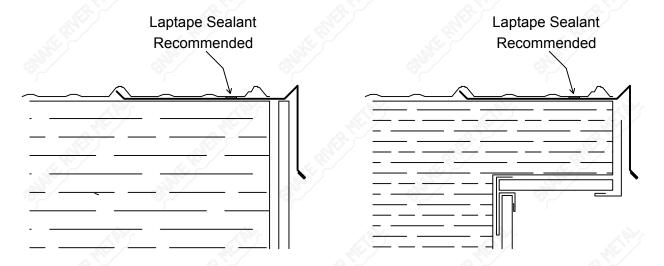

ck On Circle That Best Matches Trim Location )



Leanto Building Geometry On Next Page



# Leanto Building Geometry

( Click On Circle That Best Matches Trim Location )



Transition Building Geometry On Next Page



# **Transition Building Geometry**

( Click On Circle That Best Matches Trim Location )





#### Ridge Cap - Spartan





 $\alpha \colon \mathsf{Specify} \mathsf{\ Pitch\ } \mathsf{Of\ } \mathsf{Roof}$ 





#### Hip Ridge - Spartan





 $\alpha \colon \mathsf{Specify} \mathsf{\ Pitch\ } \mathsf{Of\ } \mathsf{Roof}$ 





# Gable - Spartan







Mini Gable On Next Page



# Mini Gable - Spartan



#### Mini Gable





Modified Gable On Next Page



# Modified Gable - Spartan



#### Modified Gable





Swept Wing Gable On Next Page



### Swept Wing Gable - Spartan







Fascia On Next Page



#### Fascia - Spartan





"F" Channel On Next Page



### "F" Channel - Spartan







"F" Channel Continued On Next Page



# "F" Channel - Spartan









Mini Eave On Next Page



# Mini Eave - Spartan









Modified Eave On Next Page



### Modified Eave - Spartan





 $\alpha\colon \mathsf{Specify}\ \mathsf{Pitch}\ \mathsf{Of}\ \mathsf{Roof}$ 



Fascia On Next Page



#### Fascia - Spartan





"F" Channel On Next Page



### "F" Channel - Spartan









# "F" Channel - Spartan









# Gutter - Spartan







Down Spout On Next Page



# Down Spout - Spartan







Snow Stop On Next Page



### Snow Stop - Spartan









# W-Valley - Spartan





 $\alpha \colon \mathsf{Specify} \mathsf{\ Pitch\ } \mathsf{Of\ } \mathsf{Roof}$ 



Chimney On Next