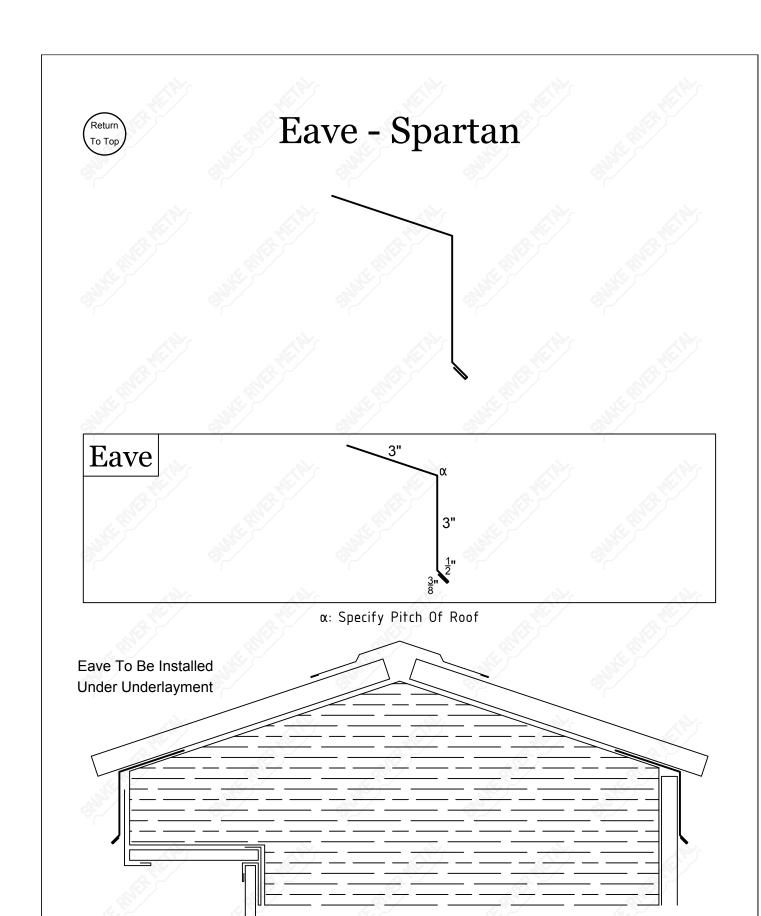

# "F" Channel - Spartan

Mini Eave On Next Page

# Mini Eave - Spartan

Modified Eave On Next Page