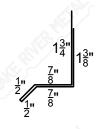

tan



# High Eave

α: Specify Pitch Of Roof



Outside Corner On Next Page



## Outside Corner - Spartan



#### Outside Corner





Inside Corner On Next Page



#### Inside Corner - Spartan



## Inside Corner 4" 4" 4" 4"



"C" Channel On Next Page



## "C" Channel - Spartan





Gutter "C" On Next Page



## Gutter "C" - Spartan



#### Gutter "C"





Door Jamb Wrap On Next Page



#### Door Jamb Wrap - Spartan





Brick Moulding On Next Page



#### Brick Moulding - Spartan



#### Brick Moulding





Base On Next Page



### Base - Spartan



## 



Hugger Base On Next Page



## Hugger Base - Spartan







Offset Hugger Base On Next Page



#### Offset Hugger Base - Spartan







Elevated Wall Base On Next Page



#### Elevated Wall Base - Spartan



#### Elevated Wall Base





Soffit Wall Base On Next Page



#### Soffit Wall Base - Spartan







Zee Transition On Next Page



#### Zee Transition - Spartan



## Zee Transition 2" 7" 1" 4" 3" 4"



Barn Door Track Cover On Next Page



#### Barn Door Track Cover



# Track Cover



Post Wrap - 1 Piece On Next Page



#### Post Wrap - 1 Piece







Post Wrap - 2 Piece On Next Page



### Post Wrap - 2 Piece







Parapet Cap On Next Page



#### Parapet Cap