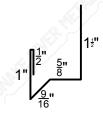

imney - Spartan





α: Specify Pitch Of Roof



Endwall On Next Page



# Endwall - Spartan





 $\alpha \colon \mathsf{Specify} \mathsf{\ Pitch\ } \mathsf{Of\ } \mathsf{Roof}$ 



Sidewall On Next Page



# Sidewall - Spartan







Transition On Next Page



# Transition - Spartan





α: Specify Pitch Of Roof



Gambrel On Next Page



# Gambrel - Spartan





α: Specify Pitch Of Roof



High Eave On Next Page



### High Eave - Spartan



# High Eave

α: Specify Pitch Of Roof



Outside Corner On Next Page



## Outside Corner - Spartan



#### Outside Corner





Inside Corner On Next Page



#### Inside Corner - Spartan



## Inside Corner 4" 4" 4" 4"



"C" Channel On Next Page



## "C" Channel - Spartan





Gutter "C" On Next Page



## Gutter "C" - Spartan



#### Gutter "C"





Door Jamb Wrap On Next Page



#### Door Jamb Wrap - Spartan





Brick Moulding On Next Page



#### Brick Moulding - Spartan



#### Brick Moulding





Base On Next Page



### Base - Spartan



## 



Hugger Base On Next Page



## Hugger Base - Spartan







Offset Hugger Base On Next Page



#### Offset Hugger Base - Spartan







Elevated Wall Base On Next Page



#### Elevated Wall Base - Spartan



#### Elevated Wall Base





Soffit Wall Base On Next Page



#### Soffit Wall Base - Spartan







Zee Transition On Next Page



#### Zee Transition - Spartan



## Zee Transition 2" 7" 1" 4" 3" 4"



Barn Door Track Cover On Next Page



#### Barn Door Track Cover



# Track Cover



Post Wrap - 1 Piece On Next Page



#### Post Wrap - 1 Piece







Post Wrap - 2 Piece On Nex