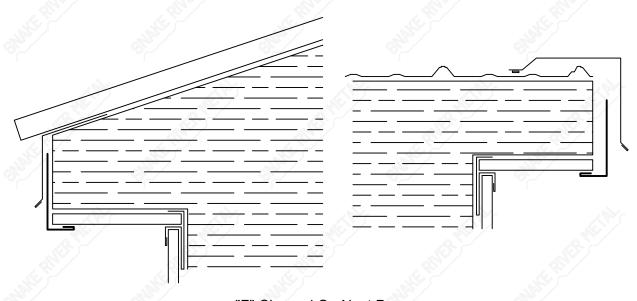

Leanto Building Geometry On Next Page



# Leanto Building Geometry

( Click On Circle That Best Matches Trim Location )



Transition Building Geometry On Next Page



# **Transition Building Geometry**

( Click On Circle That Best Matches Trim Location )





#### Ridge Cap - Spartan





 $\alpha \colon \mathsf{Specify} \mathsf{\ Pitch\ } \mathsf{Of\ } \mathsf{Roof}$ 





#### Hip Ridge - Spartan





 $\alpha \colon \mathsf{Specify} \mathsf{\ Pitch\ } \mathsf{Of\ } \mathsf{Roof}$ 





# Gable - Spartan







Mini Gable On Next Page



# Mini Gable - Spartan



#### Mini Gable





Modified Gable On Next Page



# Modified Gable - Spartan



#### Modified Gable





Swept Wing Gable On Next Page



### Swept Wing Gable - Spartan







Fascia On Next Page



#### Fascia - Spartan





"F" Channel On Next Page



### "F" Channel - Spartan







"F" Channel Continued On Next Page



# "F" Channel - Spartan









Mini Eave On Next Page



# Mini Eave - Spartan









Modified Eave On Next Page



### Modified Eave - Spartan





 $\alpha\colon \mathsf{Specify}\ \mathsf{Pitch}\ \mathsf{Of}\ \mathsf{Roof}$ 



Fascia On Next Page



#### Fascia - Spartan





"F" Channel On Next Page



### "F" Channel - Spartan









# "F" Channel - Spartan









# Gutter - Spartan







Down Spout On Next Page



# Down Spout - Spartan







Snow Stop On Next Page



### Snow Stop - Spartan









# W-Valley - Spartan





 $\alpha \colon \mathsf{Specify} \mathsf{\ Pitch\ } \mathsf{Of\ } \mathsf{Roof}$ 



Chimney On Next Page



#### **Chimney Penetration**



#### **Mos