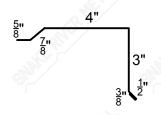

### High Eave - Spartan

# High Eave

α: Specify Pitch Of Roof

Outside Corner On Next Page