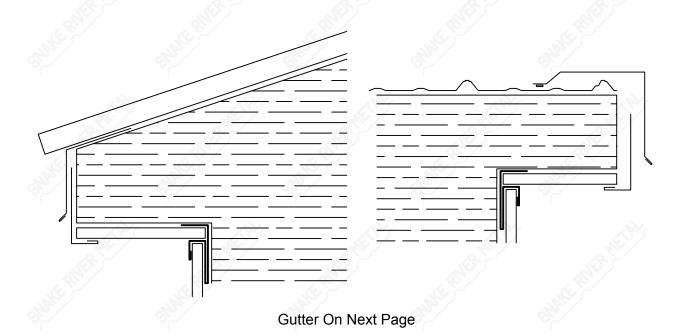

#### Fascia - Spartan

"F" Channel On Next Page

### "F" Channel - Spartan

# "F" Channel - Spartan

# Gutter - Spartan

Down Spout On Next Page