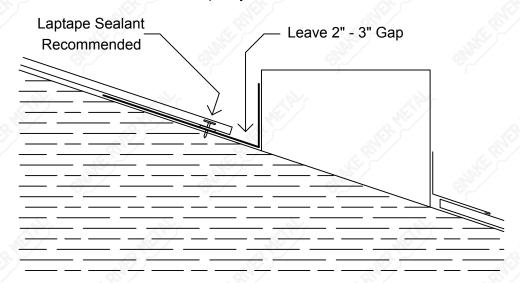

#### **Chimney Penetration**

#### **Most Chimney's Include:**

**Upper Chimney** 

**Endwall** 

Sidewall

1 Inside Foam Closure

1 Outside Foam Closure

Upper Chimney On Next Page