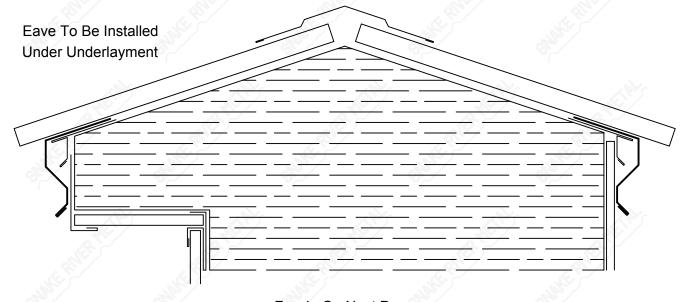

# Mini Eave - Spartan

Modified Eave On Next Page

### Modified Eave - Spartan

 $\alpha\colon \mathsf{Specify}\ \mathsf{Pitch}\ \mathsf{Of}\ \mathsf{Roof}$ 

Fascia On Next Page