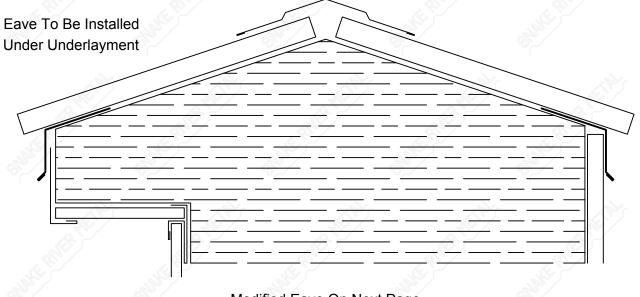

# Mini Eave - Spartan

Modified Eave On Next Page

### Modified Eave - Spartan

 $\alpha\colon \mathsf{Specify}\ \mathsf{Pitch}\ \mathsf{Of}\ \mathsf{Roof}$ 

Fascia On Next Page