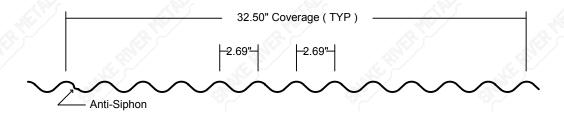

#### 3/4" CORRUGATED: 24G

FASTENERS: EXPOSED

COVERAGE: 32.50"

MINIMUM PITCH: 3:12

MINIMUM LENGTH: 36"

MAXIMUM LENGTH: 45'+

MATERIAL THICKNESS: 24G

FINISH: PVDF PAINTED / GALV / GLUM