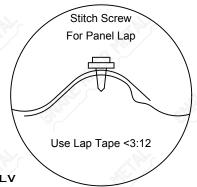

#### 3/4" CORRUGATED: 29G

**FASTENERS: EXPOSED** 

COVERAGE: 33.5625"

MINIMUM PITCH: 3:12

MINIMUM LENGTH: 36"

MAXIMUM LENGTH: 45'+

MATERIAL THICKNESS: 29G

FINISH: 40 YEAR SMP / GALV / GLUM

### 3/4" CORRUGATED: 26G

FASTENERS: EXPOSED

COVERAGE: 32.75"

MINIMUM PITCH: 3:12

MINIMUM LENGTH: 36"

MAXIMUM LENGTH: 45'+

MATERIAL THICKNESS: 26G

FINISH: 40 YEAR SMP / GALV / GLUM

#### 3/4" CORRUGATED: 24G

FASTENERS: EXPOSED

COVERAGE: 32.50"

MINIMUM PITCH: 3:12

MINIMUM LENGTH: 36"

MAXIMUM LENGTH: 45'+

MATERIAL THICKNESS: 24G

FINISH: PVDF PAINTED / GALV / GLUM

### 3/4" CORRUGATED: 22G

FASTENERS: EXPOSED

COVERAGE: 32.375"

MINIMUM PITCH: 3:12

MINIMUM LENGTH: 36"

MAXIMUM LENGTH: 45'+

MATERIAL THICKNESS: 22G

FINISH: PVDF PAINTED / A606 / GALV