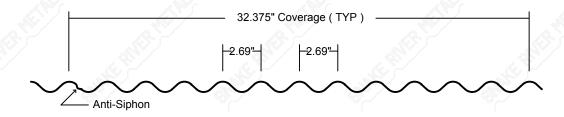

### 3/4" CORRUGATED: 22G

FASTENERS: EXPOSED

COVERAGE: 32.375"

MINIMUM PITCH: 3:12

MINIMUM LENGTH: 36"

MAXIMUM LENGTH: 45'+

MATERIAL THICKNESS: 22G

FINISH: PVDF PAINTED / A606 / GALV