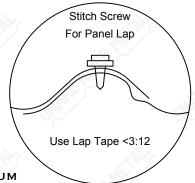

#### 3/4" CORRUGATED: 29G

**FASTENERS: EXPOSED** 

COVERAGE: 33.5625"

MINIMUM PITCH: 3:12

MINIMUM LENGTH: 36"

MAXIMUM LENGTH: 45'+

MATERIAL THICKNESS: 29G

FINISH: 40 YEAR SMP / GALV / GLUM

### 3/4" CORRUGATED: 26G

FASTENERS: EXPOSED

COVERAGE: 32.75"

MINIMUM PITCH: 3:12

MINIMUM LENGTH: 36"

MAXIMUM LENGTH: 45'+

MATERIAL THICKNESS: 26G

FINISH: 40 YEAR SMP / GALV / GLUM

#### 3/4" CORRUGATED: 24G

FASTENERS: EXPOSED

COVERAGE: 32.50"

MINIMUM PITCH: 3:12

MINIMUM LENGTH: 36"

MAXIMUM LENGTH: 45'+

MATERIAL THICKNESS: 24G

FINISH: PVDF PAINTED / GALV / GLUM

### 3/4" CORRUGATED: 22G

FASTENERS: EXPOSED

COVERAGE: 32.375"

MINIMUM PITCH: 3:12

MINIMUM LENGTH: 36"

MAXIMUM LENGTH: 45'+

MATERIAL THICKNESS: 22G

FINISH: PVDF PAINTED / A606 / GALV