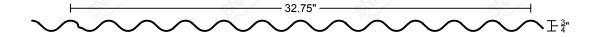

### 3/4" CORRUGATED: 26G

FASTENERS: EXPOSED

COVERAGE: 32.75"

MINIMUM PITCH: 3:12

MINIMUM LENGTH: 36"

MAXIMUM LENGTH: 45'+

MATERIAL THICKNESS: 26G

FINISH: 40 YEAR SMP / GALV / GLUM