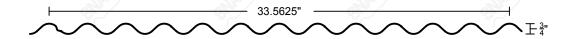

#### 3/4" CORRUGATED: 29G

**FASTENERS: EXPOSED** 

COVERAGE: 33.5625"

MINIMUM PITCH: 3:12

MINIMUM LENGTH: 36"

MAXIMUM LENGTH: 45'+

MATERIAL THICKNESS: 29G

FINISH: 40 YEAR SMP / GALV / GLUM