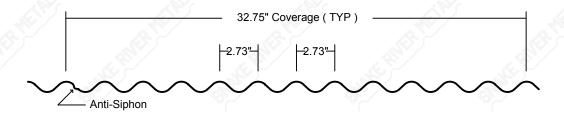

### 3/4" CORRUGATED: 26G

FASTENERS: EXPOSED

COVERAGE: 32.75"

MINIMUM PITCH: 3:12

MINIMUM LENGTH: 36"

MAXIMUM LENGTH: 45'+

MATERIAL THICKNESS: 26G

FINISH: 40 YEAR SMP / GALV / GLUM