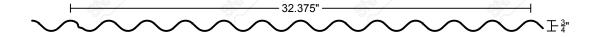

### 3/4" CORRUGATED: 22G

FASTENERS: EXPOSED

COVERAGE: 32.375"

MINIMUM PITCH: 3:12

MINIMUM LENGTH: 36"

MAXIMUM LENGTH: 45'+

MATERIAL THICKNESS: 22G

FINISH: PVDF PAINTED / A606 / GALV