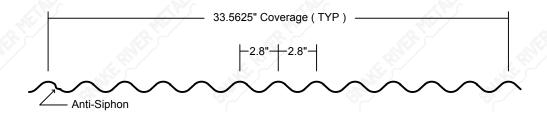

#### 3/4" CORRUGATED: 29G

**FASTENERS: EXPOSED** 

COVERAGE: 33.5625"

MINIMUM PITCH: 3:12

MINIMUM LENGTH: 36"

MAXIMUM LENGTH: 45'+

MATERIAL THICKNESS: 29G

FINISH: 40 YEAR SMP / GALV / GLUM