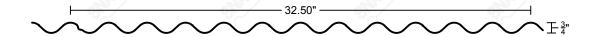

#### 3/4" CORRUGATED: 24G

FASTENERS: EXPOSED

COVERAGE: 32.50"

MINIMUM PITCH: 3:12

MINIMUM LENGTH: 36"

MAXIMUM LENGTH: 45'+

MATERIAL THICKNESS: 24G

FINISH: PVDF PAINTED / GALV / GLUM