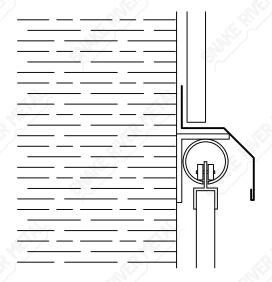

On Next Page



# "C" Channel - Spartan





Gutter "C" On Next Page



# Gutter "C" - Spartan



## Gutter "C"





Door Jamb Wrap On Next Page



#### Door Jamb Wrap - Spartan





Brick Moulding On Next Page



### Brick Moulding - Spartan



#### Brick Moulding





Base On Next Page



## Base - Spartan







Hugger Base On Next Page



# Hugger Base - Spartan







Offset Hugger Base On Next Page



#### Offset Hugger Base - Spartan







Elevated Wall Base On Next Page



### Elevated Wall Base - Spartan



#### Elevated Wall Base





Soffit Wall Base On Next Page



# Soffit Wall Base - Spartan







Zee Transition On Next Page



### Zee Transition - Spartan



# Zee Transition 2" 2" 3" 4"



Barn Door Track Cover On Next Page



#### Barn Door Track Cover



# Track Cover



Post Wrap - 1 Piece On Next Page



### Post Wrap - 1 Piece







Post Wrap - 2 Piece On Next Page



# Post Wrap - 2 Piece







Parapet Cap On Next Page



## Parapet Cap