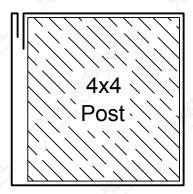

ge



# Gutter "C" - Spartan



## Gutter "C"





Door Jamb Wrap On Next Page



#### Door Jamb Wrap - Spartan





Brick Moulding On Next Page



### Brick Moulding - Spartan



#### Brick Moulding





Base On Next Page



## Base - Spartan







Hugger Base On Next Page



# Hugger Base - Spartan







Offset Hugger Base On Next Page



#### Offset Hugger Base - Spartan







Elevated Wall Base On Next Page



### Elevated Wall Base - Spartan



#### Elevated Wall Base





Soffit Wall Base On Next Page



# Soffit Wall Base - Spartan







Zee Transition On Next Page



### Zee Transition - Spartan



# Zee Transition 2" 2" 3" 4"



Barn Door Track Cover On Next Page



#### Barn Door Track Cover



# Track Cover



Post Wrap - 1 Piece On Next Page



### Post Wrap - 1 Piece







Post Wrap - 2 Piece On Next Page



# Post Wrap - 2 Piece







Parapet Cap On Next Page



## Parapet Cap