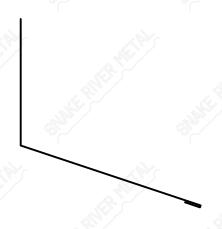

#### "F" Channel - Spartan



## "F" Channel ( $\frac{1}{2}$ " x $\frac{3}{4}$ ")



#### "F" Channel ( 3" x 3" )





"F" Channel Continued On Next Page



### "F" Channel - Spartan







Gutter On Next Page



### Gutter - Spartan







Down Spout On Next Page



#### Down Spout - Spartan







Snow Stop On Next Page



#### Snow Stop - Spartan









### W-Valley - Spartan





 $\alpha \colon \mathsf{Specify} \mathsf{\ Pitch\ } \mathsf{Of\ } \mathsf{Roof}$ 



Chimney On Next Page



#### **Chimney Penetration**



#### **Most Chimney's Include:**

**Upper Chimney** 

**Endwall** 

Sidewall

1 Inside Foam Closure

1 Outside Foam Closure

Upper Chimney On Next Page



#### Upper Chimney - Spartan





α: Specify Pitch Of Roof



Endwall On Next Page



#### Endwall - Spartan



# Endwall 4" a 6"

 $\alpha \colon \mathsf{Specify} \mathsf{\ Pitch\ } \mathsf{Of\ } \mathsf{Roof}$ 



Sidewall On Next Page



# Sidewall - Spartan







Transition On Next Page



## Transition - Spartan





α: Specify Pitch Of Roof



Gambrel On Next Page



## Gambrel - Spartan





α: Specify Pitch Of Roof



High Eave On Next Page



## High Eave - Spartan



# High Eave

α: Specify Pitch Of Roof



Outside Corner On Next Page



# Outside Corner - Spartan



#### Outside Corner





Inside Corner On Next Page



# Inside Corner - Spartan



# Inside Corner 4" 4" 4"



"C" Channel On Next Page



# "C" Channel - Spartan





Gutter "C" On Next Page



# Gutter "C" - Spartan



## Gutter "C"





Door Jamb Wrap On Next Page



#### Door Jamb Wrap - Spartan





Brick Moulding On