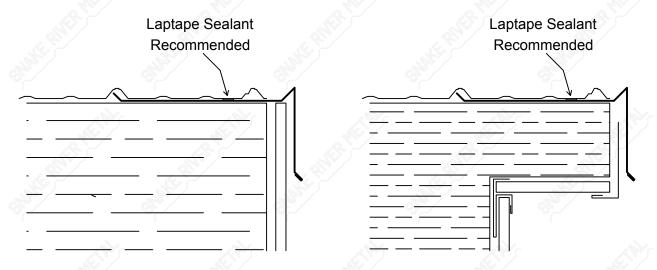

#### Swept Wing Gable - Spartan

Fascia On Next Page

#### Fascia - Spartan

"F" Channel On Next Page