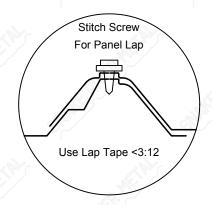

#### **SPARTAN**

FASTENERS: EXPOSED

COVERAGE: 36"

MINIMUM PITCH: 2.5:12

MINIMUM LENGTH: 33"

MAXIMUM LENGTH: 40'

MATERIAL THICKNESS: 29G

FINISH: 40 YEAR SMP