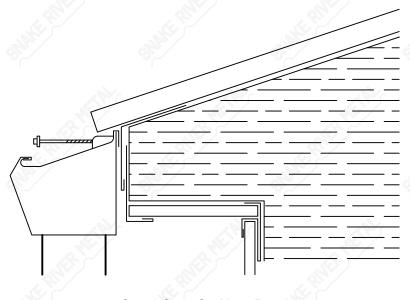

nel ( 3" x 3" )

 $\frac{3}{4}$ "  $\frac{3}{4}$ "  $\frac{3}{4}$ "  $\frac{3}{4}$ "



"F" Channel Continued On Next Page



### "F" Channel - Spartan









#### Eave - Spartan





 $\alpha \colon \mathsf{Specify} \mathsf{\ Pitch\ } \mathsf{Of\ } \mathsf{Roof}$ 



Mini Eave On Next Page



#### Mini Eave - Spartan









### Modified Eave - Spartan





 $\alpha \colon \mathsf{Specify} \mathsf{\ Pitch\ } \mathsf{Of\ } \mathsf{Roof}$ 



Fascia On Next Page



#### Fascia - Spartan







#### "F" Channel - Spartan



## "F" Channel ( $\frac{1}{2}$ " x $\frac{3}{4}$ ")



#### "F" Channel ( 3" x 3" )





"F" Channel Continued On Next Page



### "F" Channel - Spartan







Gutter On Next Page



### Gutter - Spartan







Down Spout On Next Page



#### Down Spout - Spartan







Snow Stop On Next Page



#### Snow Stop - Spartan









### W-Valley - Spartan





 $\alpha \colon \mathsf{Specify} \mathsf{\ Pitch\ } \mathsf{Of\ } \mathsf{Roof}$ 



Chimney On Next Page



#### **Chimney Penetration**



#### **Most Chimney's Include:**

**Upper Chimney** 

**Endwall** 

Sidewall

1 Inside Foam Closure

1 Outside Foam Closure

Upper Chimney On Next Page



#### Upper Chimney - Spartan





α: Specify Pitch Of Roof



Endwall On Next Page



#### Endwall - Spartan



# Endwall 4" a 6"

 $\alpha \colon \mathsf{Specify} \mathsf{\ Pitch\ } \mathsf{Of\ } \mathsf{Roof}$ 



Sidewall On Next Page



# Sidewall - Spartan







Transition On Next Page



## Transition - Spartan





α: Specify Pitch Of Roof



Gambrel On Next Page



## Gambrel - Spartan





α: Specify