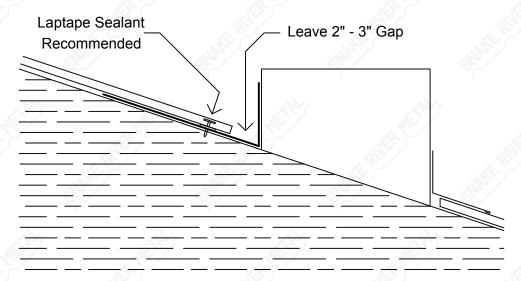

### W-Valley - Spartan

 $\alpha \colon \mathsf{Specify} \mathsf{\ Pitch\ } \mathsf{Of\ } \mathsf{Roof}$ 

Chimney On Next Page

#### **Chimney Penetration**