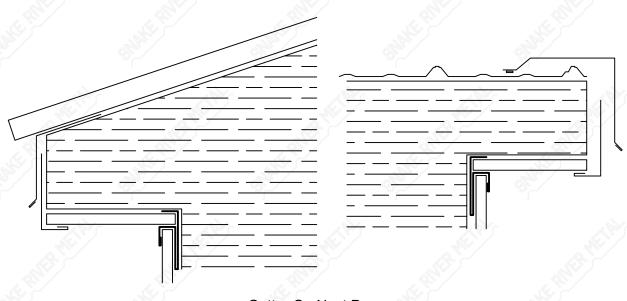

### "F" Channel - Spartan

Gutter On Next Page

### Gutter - Spartan

Down Spout On Next Page