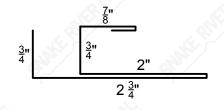

#### "F" Channel ( $\frac{1}{2}$ " x $\frac{3}{4}$ ")

#### "F" Channel ( 3" x 3" )

 $\frac{3}{4}$ "  $\frac{3}{4}$ "  $\frac{3}{4}$ "  $\frac{3}{4}$ "

"F" Channel Continued On Next Page

### "F" Channel - Spartan