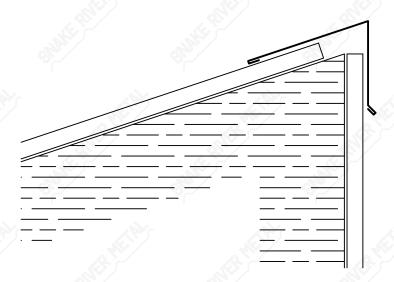

## High Eave - Spartan

# High Eave

α: Specify Pitch Of Roof

Outside Corner On Next Page