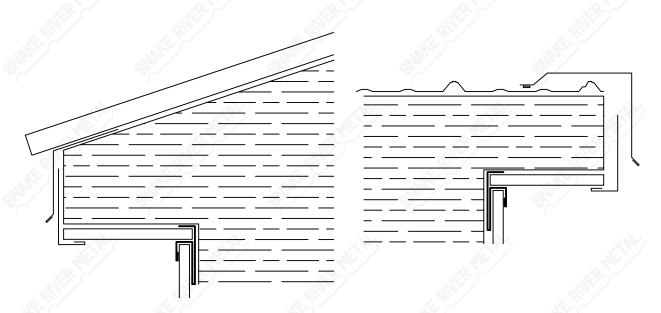

Fascia On Next Page



#### Fascia - Spartan





"F" Channel On Next Page



#### "F" Channel - Spartan



#### "F" Channel ( $\frac{1}{2}$ " x $\frac{3}{4}$ ")



#### "F" Channel ( 3" x 3" )

 $\frac{3}{4}$ "  $\frac{3}{4}$ "  $\frac{3}{4}$ "  $\frac{3}{4}$ "



"F" Channel Continued On Next Page



### "F" Channel - Spartan









#### Eave - Spartan





 $\alpha \colon \mathsf{Specify} \mathsf{\ Pitch\ } \mathsf{Of\ } \mathsf{Roof}$ 



Mini Eave On Next Page



#### Mini Eave - Spartan









### Modified Eave - Spartan





 $\alpha \colon \mathsf{Specify} \mathsf{\ Pitch\ } \mathsf{Of\ } \mathsf{Roof}$ 



Fascia On Next Page



#### Fascia - Spartan







#### "F" Channel - Spartan



## "F" Channel ( $\frac{1}{2}$ " x $\frac{3}{4}$ ")



#### "F" Channel ( 3" x 3" )





"F" Channel Continued On Next Page



### "F" Channel - Spartan







Gutter On Next Page



### Gutter - Spartan







Down Spout On Next Page



#### Down Spout - Spartan







Snow Stop On Next Page



#### Snow Stop - Spartan









### W-Valley - Spartan





 $\alpha \colon \mathsf{Specify} \mathsf{\ Pitch\ } \mathsf{Of\ } \mathsf{Roof}$ 



Chimney On Next Page



#### **Chimney Penetration**



#### **Most Chimney's Include:**

**Upper Chimney** 

**Endwall** 

Sidewall

1 Inside Foam Closure

1 Outside Foam Closure

Upper Chimney On Next Page



#### Upper Chimney - Spartan





α: Specify Pitch Of Roof



Endwall On Next Page



#### Endwall - Spartan



# Endwall 4" a 6"

 $\alpha \colon \mathsf{Specify} \mathsf{\ Pitch\ } \mathsf{Of\ } \mathsf{Roof}$ 



Sidewall On Next