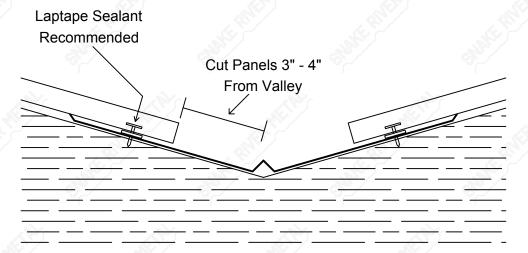

### W-Valley - Spartan

 $\alpha \colon \mathsf{Specify} \mathsf{\ Pitch\ } \mathsf{Of\ } \mathsf{Roof}$ 

Chimney On Next Page