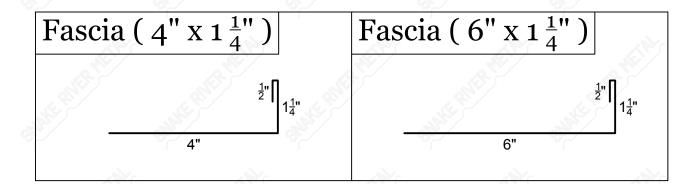

Next Page



#### Leanto Building Geometry

( Click On Circle That Best Matches Trim Location )



Transition Building Geometry On Next Page



#### **Transition Building Geometry**

( Click On Circle That Best Matches Trim Location )





#### Ridge Cap - Spartan





 $\alpha \colon \mathsf{Specify} \mathsf{\ Pitch\ } \mathsf{Of\ } \mathsf{Roof}$ 





#### Hip Ridge - Spartan





 $\alpha \colon \mathsf{Specify} \mathsf{\ Pitch\ } \mathsf{Of\ } \mathsf{Roof}$ 





# Gable - Spartan







Mini Gable On Next Page



#### Mini Gable - Spartan



# Mini Gable 5" 4" 3" 1" 2" 1" 2"



Modified Gable On Next Page



#### Modified Gable - Spartan



#### Modified Gable





Swept Wing Gable On Next Page



#### Swept Wing Gable - Spartan







Fascia On Next Page



#### Fascia - Spartan





"F" Channel On Next Page



#### "F" Channel - Spartan



#### "F" Channel ( $\frac{1}{2}$ " x $\frac{3}{4}$ ")



#### "F" Channel ( 3" x 3" )

 $\frac{3}{4}$ "  $\frac{3}{4}$ "  $\frac{3}{4}$ "  $\frac{3}{4}$ "



"F" Channel Continued On Next Page



### "F" Channel - Spartan









#### Eave - Spartan





 $\alpha \colon \mathsf{Specify} \mathsf{\ Pitch\ } \mathsf{Of\ } \mathsf{Roof}$ 



Mini Eave On Next Page



#### Mini Eave - Spartan









### Modified Eave - Spartan





 $\alpha \colon \mathsf{Specify} \mathsf{\ Pitch\ } \mathsf{Of\ } \mathsf{Roof}$ 



Fascia On Next Page



#### Fascia - Spartan







#### "F" Channel - Spartan



## "F" Channel ( $\frac{1}{2}$ " x $\frac{3}{4}$ ")



#### "F" Channel ( 3" x 3" )





"F" Channel Continued On Next Page



### "F" Ch