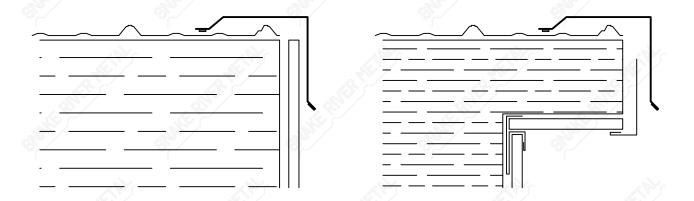

Matches Trim Location )



Single Slope Shed Geometry On Next Page



#### Single Slope Shed Geometry

( Click On Circle That Best Matches Trim Location )



Hip Roof Geometry On Next Page



#### **Hip Roof Geometry**

( Click On Circle That Best Matches Trim Location )



Leanto Building Geometry On Next Page



#### Leanto Building Geometry

( Click On Circle That Best Matches Trim Location )



Transition Building Geometry On Next Page



#### **Transition Building Geometry**

( Click On Circle That Best Matches Trim Location )





#### Ridge Cap - Spartan





 $\alpha \colon \mathsf{Specify} \mathsf{\ Pitch\ } \mathsf{Of\ } \mathsf{Roof}$ 





#### Hip Ridge - Spartan





 $\alpha \colon \mathsf{Specify} \mathsf{\ Pitch\ } \mathsf{Of\ } \mathsf{Roof}$ 





# Gable - Spartan







Mini Gable On Next Page



#### Mini Gable - Spartan



# Mini Gable 5" 4" 3" 1" 2" 1" 2"



Modified Gable On Next Page



#### Modified Gable - Spartan



#### Modified Gable





Swept Wing Gable On Next Page



#### Swept Wing Gable - Spartan







Fascia On Next Page



#### Fascia - Spartan





"F" Channel On Next Page



#### "F" Channel - Spartan



#### "F" Channel ( $\frac{1}{2}$ " x $\frac{3}{4}$ ")



#### "F" Channel ( 3" x 3" )

 $\frac{3}{4}$ "  $\frac{3}{4}$ "  $\frac{3}{4}$ "  $\frac{3}{4}$ "



"F" Channel Continued On Next Page



### "F" Channel - Spartan









#### Eave - Spartan





 $\alpha \colon \mathsf{Specify} \mathsf{\ Pitch\ } \mathsf{Of\ } \mathsf{Roof}$ 



Mini Eave On Next Page



#### Mini Eave - Spartan









### Modified Eave - Spartan





 $