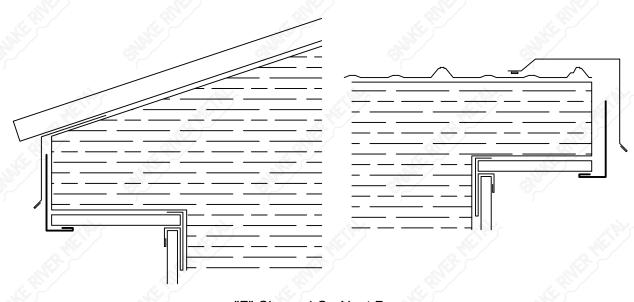

#### Swept Wing Gable - Spartan

Fascia On Next Page

#### Fascia - Spartan

"F" Channel On Next Page

#### Fascia - Spartan