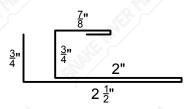

#### "F" Channel ( 3" x 3" )

 $\frac{3}{4}$ "  $\frac{3}{4}$ "  $\frac{3}{4}$ "  $\frac{3}{4}$ "

"F" Channel Continued On Next Page