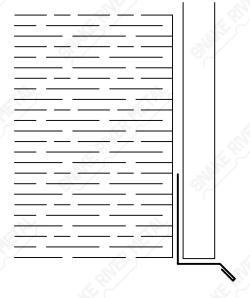

On Next Page



# Sidewall - Spartan







Transition On Next Page



## Transition - Spartan





α: Specify Pitch Of Roof



Gambrel On Next Page



## Gambrel - Spartan





α: Specify Pitch Of Roof



High Eave On Next Page



## High Eave - Spartan



# High Eave

α: Specify Pitch Of Roof



Outside Corner On Next Page



# Outside Corner - Spartan



#### Outside Corner





Inside Corner On Next Page



# Inside Corner - Spartan



# Inside Corner 4" 4" 4"



"C" Channel On Next Page



# "C" Channel - Spartan





Gutter "C" On Next Page



# Gutter "C" - Spartan



## Gutter "C"





Door Jamb Wrap On Next Page



#### Door Jamb Wrap - Spartan





Brick Moulding On Next Page



### Brick Moulding - Spartan



#### Brick Moulding





Base On Next Page



## Base - Spartan







Hugger Base On Next Page



# Hugger Base - Spartan







Offset Hugger Base On Next Page



#### Offset Hugger Base - Spartan







Elevated Wall Base On Next Page



### Elevated Wall Base - Spartan



#### Elevated Wall Base





Soffit Wall Base On Next Page



# Soffit Wall Base - Spartan







Zee Transition On Next Page



### Zee Transition - Spartan



# Zee Transition 2" 2" 3" 4"



Barn Door Track Cover On Next Page



#### Barn Door Track Cover



# Track Cover



Post Wrap - 1 Piece On Next Page



### Post Wrap - 1 Piece







Post Wrap - 2 Piece On Next Page



# Post Wrap - 2 Piece







Parapet Cap On Next Page



## Parapet Cap