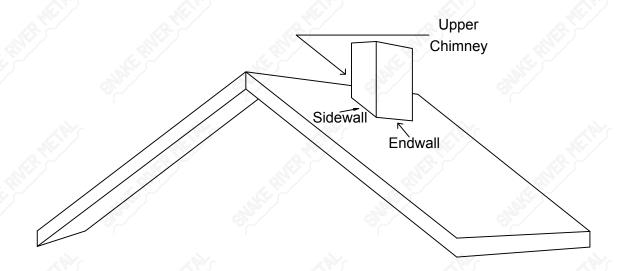

#### **Chimney Penetration**

#### **Most Chimney's Include:**

**Upper Chimney** 

**Endwall** 

Sidewall

1 Inside Foam Closure

1 Outside Foam Closure

Upper Chimney On Next Page