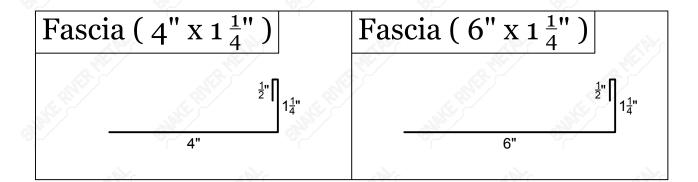

#### Swept Wing Gable - Spartan

Fascia On Next Page

#### Fascia - Spartan

"F" Channel On Next Page