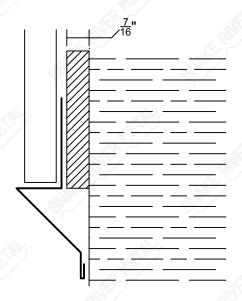

l On Next Page



## Gambrel - Spartan





α: Specify Pitch Of Roof



High Eave On Next Page



## High Eave - Spartan



# High Eave

α: Specify Pitch Of Roof



Outside Corner On Next Page



# Outside Corner - Spartan



#### Outside Corner





Inside Corner On Next Page



# Inside Corner - Spartan



# Inside Corner 4" 4" 4"



"C" Channel On Next Page



# "C" Channel - Spartan





Gutter "C" On Next Page



# Gutter "C" - Spartan



## Gutter "C"





Door Jamb Wrap On Next Page



#### Door Jamb Wrap - Spartan





Brick Moulding On Next Page



### Brick Moulding - Spartan



#### Brick Moulding





Base On Next Page



## Base - Spartan







Hugger Base On Next Page



# Hugger Base - Spartan







Offset Hugger Base On Next Page



#### Offset Hugger Base - Spartan







Elevated Wall Base On Next Page



### Elevated Wall Base - Spartan



#### Elevated Wall Base





Soffit Wall Base On Next Page



# Soffit Wall Base - Spartan







Zee Transition On Next Page



### Zee Transition - Spartan



# Zee Transition 2" 2" 3" 4"



Barn Door Track Cover On Next Page



#### Barn Door Track Cover



# Track Cover



Post Wrap - 1 Piece On Next Page



### Post Wrap - 1 Piece







Post Wrap - 2 Piece On Next Page



# Post Wrap - 2 Piece







Parapet Cap On Next Page



## Parapet Cap