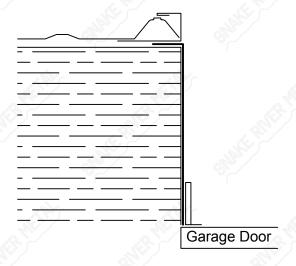

Endwall - Spartan



# Endwall 4" a 6"

 $\alpha \colon \mathsf{Specify} \mathsf{\ Pitch\ } \mathsf{Of\ } \mathsf{Roof}$ 



Sidewall On Next Page



# Sidewall - Spartan







Transition On Next Page



## Transition - Spartan





α: Specify Pitch Of Roof



Gambrel On Next Page



## Gambrel - Spartan





α: Specify Pitch Of Roof



High Eave On Next Page



## High Eave - Spartan



# High Eave

α: Specify Pitch Of Roof



Outside Corner On Next Page



# Outside Corner - Spartan



#### Outside Corner





Inside Corner On Next Page



# Inside Corner - Spartan



# Inside Corner 4" 4" 4"



"C" Channel On Next Page



# "C" Channel - Spartan





Gutter "C" On Next Page



# Gutter "C" - Spartan



## Gutter "C"





Door Jamb Wrap On Next Page



#### Door Jamb Wrap - Spartan





Brick Moulding On Next Page



### Brick Moulding - Spartan



#### Brick Moulding





Base On Next Page



## Base - Spartan







Hugger Base On Next Page



# Hugger Base - Spartan







Offset Hugger Base On Next Page



#### Offset Hugger Base - Spartan







Elevated Wall Base On Next Page



### Elevated Wall Base - Spartan



#### Elevated Wall Base





Soffit Wall Base On Next Page



# Soffit Wall Base - Spartan







Zee Transition On Next Page



### Zee Transition - Spartan



# Zee Transition 2" 2" 3" 4"



Barn Door Track Cover On Next Page



#### Barn Door Track Cover



# Track Cover



Post Wrap - 1 Piece On Next Page



### Post Wrap - 1 Piece







Post Wrap - 2 Piece On Next Page



# Post Wrap - 2 Piece







Parapet Cap On Next Page



## Parapet Cap