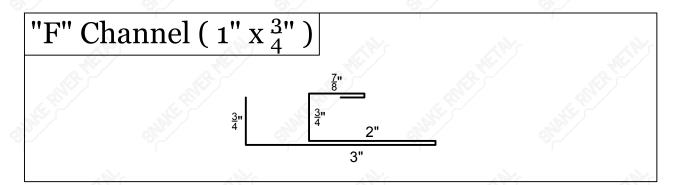

#### "F" Channel - Spartan

#### "F" Channel ( $\frac{1}{2}$ " x $\frac{3}{4}$ ")