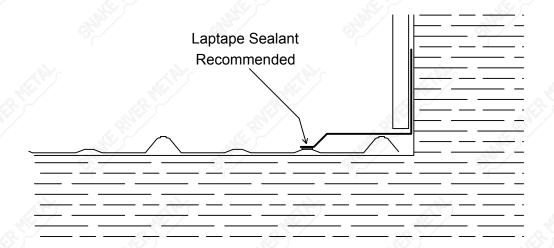

e



### "F" Channel - Spartan







Gutter On Next Page



### Gutter - Spartan







Down Spout On Next Page



#### Down Spout - Spartan







Snow Stop On Next Page



#### Snow Stop - Spartan









### W-Valley - Spartan





 $\alpha \colon \mathsf{Specify} \mathsf{\ Pitch\ } \mathsf{Of\ } \mathsf{Roof}$ 



Chimney On Next Page



#### **Chimney Penetration**



#### **Most Chimney's Include:**

**Upper Chimney** 

**Endwall** 

Sidewall

1 Inside Foam Closure

1 Outside Foam Closure

Upper Chimney On Next Page



#### Upper Chimney - Spartan





α: Specify Pitch Of Roof



Endwall On Next Page



#### Endwall - Spartan



# Endwall 4" a 6"

 $\alpha \colon \mathsf{Specify} \mathsf{\ Pitch\ } \mathsf{Of\ } \mathsf{Roof}$ 



Sidewall On Next Page



# Sidewall - Spartan







Transition On Next Page



## Transition - Spartan





α: Specify Pitch Of Roof



Gambrel On Next Page



## Gambrel - Spartan





α: Specify Pitch Of Roof



High Eave On Next Page



## High Eave - Spartan



# High Eave

α: Specify Pitch Of Roof



Outside Corner On Next Page



# Outside Corner - Spartan



#### Outside Corner





Inside Corner On Next Page



# Inside Corner - Spartan



# Inside Corner 4" 4" 4"



"C" Channel On Next Page



# "C" Channel - Spartan





Gutter "C" On Next Page



# Gutter "C" - Spartan



## Gutter "C"





Door Jamb Wrap On Next Page



#### Door Jamb Wrap - Spartan





Brick Moulding On Next Page



### Brick Moulding - Spartan



#### Brick Moulding





Base On Next Page



## Base - Spartan







Hugger Base On Next Page



# Hugger Base