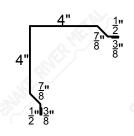

## High Eave - Spartan

# High Eave

α: Specify Pitch Of Roof

Outside Corner On Next Page