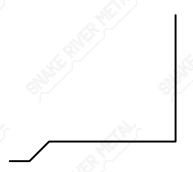

#### Endwall - Spartan

# Endwall 4" a 6"

 $\alpha \colon \mathsf{Specify} \mathsf{\ Pitch\ } \mathsf{Of\ } \mathsf{Roof}$ 

Sidewall On Next Page