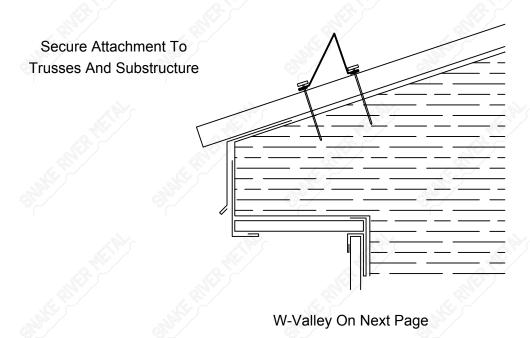

#### Snow Stop - Spartan

### W-Valley - Spartan

 $\alpha \colon \mathsf{Specify} \mathsf{\ Pitch\ } \mathsf{Of\ } \mathsf{Roof}$ 

Chimney On Next Page