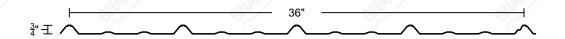

#### **SPARTAN**

FASTENERS: EXPOSED

COVERAGE: 36"

MINIMUM PITCH: 2.5:12

MINIMUM LENGTH: 33"

MAXIMUM LENGTH: 40'

MATERIAL THICKNESS: 29G

FINISH: 40 YEAR SMP