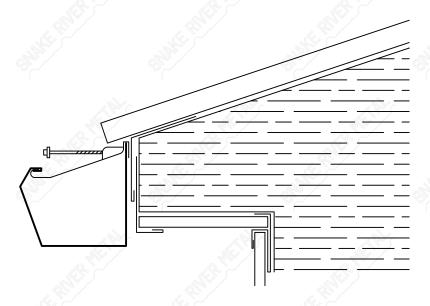

hannel ( $\frac{1}{2}$ " x $\frac{3}{4}$ ")



#### "F" Channel ( 3" x 3" )

 $\frac{3}{4}$ "  $\frac{3}{4}$ "  $\frac{3}{4}$ "  $\frac{3}{4}$ "



"F" Channel Continued On Next Page



### "F" Channel - Spartan









#### Eave - Spartan





 $\alpha \colon \mathsf{Specify} \mathsf{\ Pitch\ } \mathsf{Of\ } \mathsf{Roof}$ 



Mini Eave On Next Page



#### Mini Eave - Spartan









### Modified Eave - Spartan





 $\alpha \colon \mathsf{Specify} \mathsf{\ Pitch\ } \mathsf{Of\ } \mathsf{Roof}$ 



Fascia On Next Page



#### Fascia - Spartan







#### "F" Channel - Spartan



## "F" Channel ( $\frac{1}{2}$ " x $\frac{3}{4}$ ")



#### "F" Channel ( 3" x 3" )





"F" Channel Continued On Next Page



### "F" Channel - Spartan







Gutter On Next Page



### Gutter - Spartan







Down Spout On Next Page



#### Down Spout - Spartan







Snow Stop On Next Page



#### Snow Stop - Spartan









### W-Valley - Spartan





 $\alpha \colon \mathsf{Specify} \mathsf{\ Pitch\ } \mathsf{Of\ } \mathsf{Roof}$ 



Chimney On Next Page



#### **Chimney Penetration**



#### **Most Chimney's Include:**

**Upper Chimney** 

**Endwall** 

Sidewall

1 Inside Foam Closure

1 Outside Foam Closure

Upper Chimney On Next Page



#### Upper Chimney - Spartan





α: Specify Pitch Of Roof



Endwall On Next Page



#### Endwall - Spartan



# Endwall 4" a 6"

 $\alpha \colon \mathsf{Specify} \mathsf{\ Pitch\ } \mathsf{Of\ } \mathsf{Roof}$ 



Sidewall On Next Page



# Sidewall - Spartan







Transition On Next Page



## Transition - Spartan





α: Specify Pitch Of Roof



G