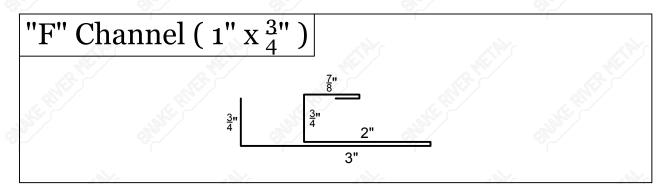

#### "F" Channel - Spartan

#### "F" Channel ( $\frac{1}{2}$ " x $\frac{3}{4}$ ")

#### "F" Channel ( 3" x 3" )

 $\frac{3}{4}$ "  $\frac{3}{4}$ "  $\frac{3}{4}$ "  $\frac{3}{4}$ "

"F" Channel Continued On Next Page