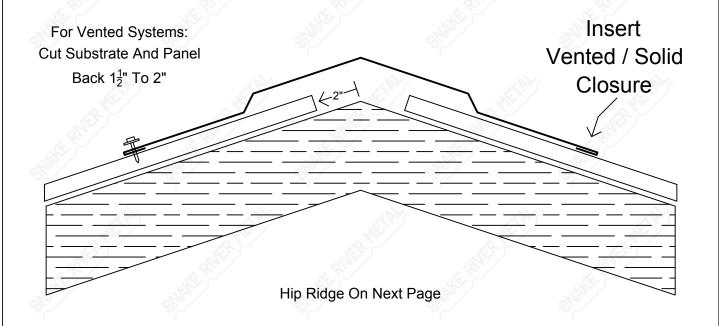

#### Ridge Cap - Spartan

 $\alpha \colon \mathsf{Specify} \mathsf{\ Pitch\ } \mathsf{Of\ } \mathsf{Roof}$ 