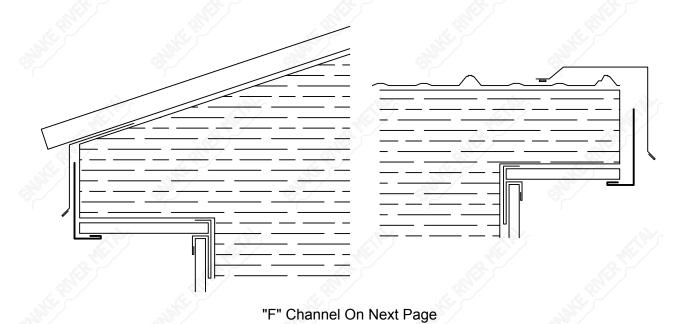

Modified Gable - Spartan



#### Modified Gable





Swept Wing Gable On Next Page



#### Swept Wing Gable - Spartan







Fascia On Next Page



#### Fascia - Spartan





"F" Channel On Next Page



#### "F" Channel - Spartan



#### "F" Channel ( $\frac{1}{2}$ " x $\frac{3}{4}$ ")



#### "F" Channel ( 3" x 3" )

 $\frac{3}{4}$ "  $\frac{3}{4}$ "  $\frac{3}{4}$ "  $\frac{3}{4}$ "



"F" Channel Continued On Next Page



### "F" Channel - Spartan









#### Eave - Spartan





 $\alpha \colon \mathsf{Specify} \mathsf{\ Pitch\ } \mathsf{Of\ } \mathsf{Roof}$ 



Mini Eave On Next Page



#### Mini Eave - Spartan









### Modified Eave - Spartan





 $\alpha \colon \mathsf{Specify} \mathsf{\ Pitch\ } \mathsf{Of\ } \mathsf{Roof}$ 



Fascia On Next Page



#### Fascia - Spartan







#### "F" Channel - Spartan



## "F" Channel ( $\frac{1}{2}$ " x $\frac{3}{4}$ ")



#### "F" Channel ( 3" x 3" )





"F" Channel Continued On Next Page



### "F" Channel - Spartan







Gutter On Next Page



### Gutter - Spartan







Down Spout On Next Page



#### Down Spout - Spartan







Snow Stop On Next Page



#### Snow Stop - Spartan









### W-Valley - Spartan





 $\alpha \colon \mathsf{Specify} \mathsf{\ Pitch\ } \mathsf{Of\ } \mathsf{Roof}$ 



Chimney On Next Page



#### **Chimney Penetration**



#### **Most Chimney's Include:**

**Upper Chimney** 

**Endwall** 

Sidewall

1 Inside Foam Closure

1 Outside Foam Closure

Upper Chimney On Next Page



#### Upper Chimney - Spartan





α: Specify Pitch Of Roof



Endwall On Next Page



#### Endwall - Spartan