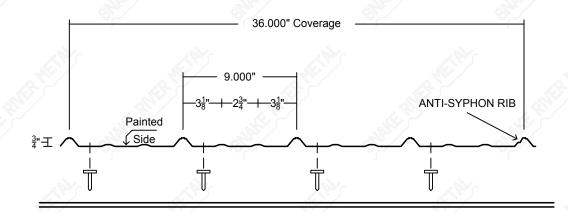

#### **SPARTAN**

FASTENERS: EXPOSED

COVERAGE: 36"

MINIMUM PITCH: 2.5:12

MINIMUM LENGTH: 33"

MAXIMUM LENGTH: 40'

MATERIAL THICKNESS: 29G

FINISH: 40 YEAR SMP