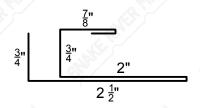

#### "F" Channel - Spartan

## "F" Channel ( $\frac{1}{2}$ " x $\frac{3}{4}$ ")

#### "F" Channel ( 3" x 3" )

"F" Channel Continued On Next Page